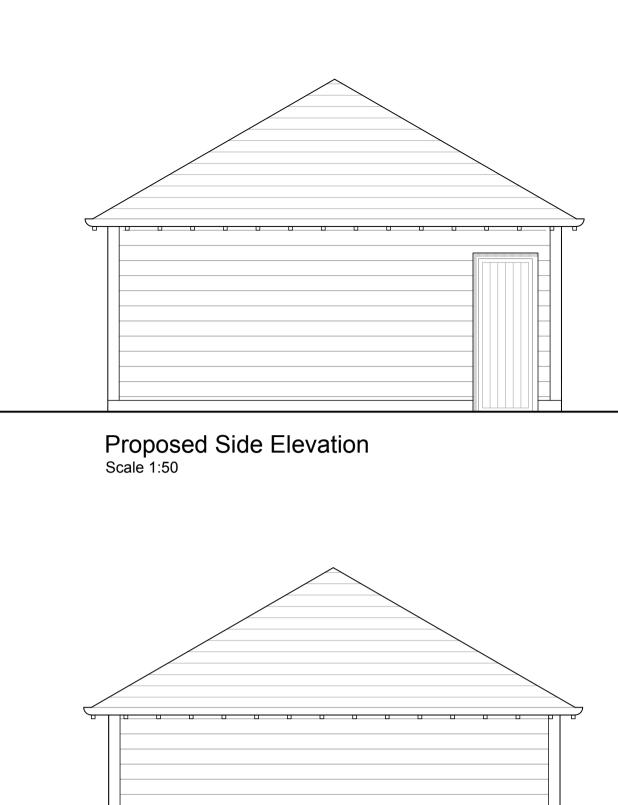

Proposed Rear Elevation Scale 1:50

|  | 7 |
|--|---|
|  |   |
|  |   |
|  |   |
|  |   |
|  |   |
|  |   |
|  |   |
|  |   |
|  |   |
|  |   |
|  |   |

Project Title Proposed holiday lets and pods at

Woodhill Ospringe Faversham Kent ME13 0HA Description